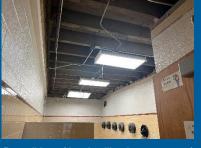

#### **Progress Photos**

Installation of duct and fire smoke dampers in Area D (West)

Installation of temporary partition at main entrance to building

Demolition of hard ceiling in restroom of Area D (East)