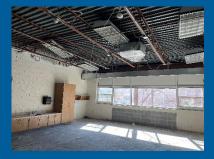

#### **Progress Photos**

Installation of duct and fire smoke dampers in Area D (West)

Installation of temporary partition at main entrance to building

Demolition of hard ceiling in restroom of Area D (East)