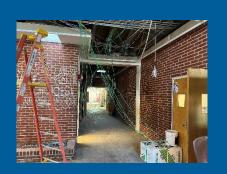

Intercom and Burglar alarm wiring installation in Area E

Installation of spiral duct in Area A