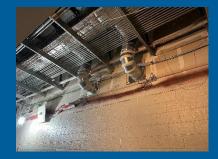

Installation of round pipe and fire dampers in Area C

**Balfour Beatty** 

Pulling of electrical wire in Area B

Receipt and storage of all plumbing fixtures