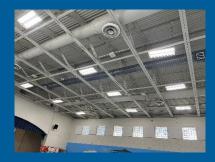

Installation of round pipe and fire dampers in Area C

**Balfour Beatty** 

Pulling of electrical wire in Area B

Receipt and storage of all plumbing fixtures